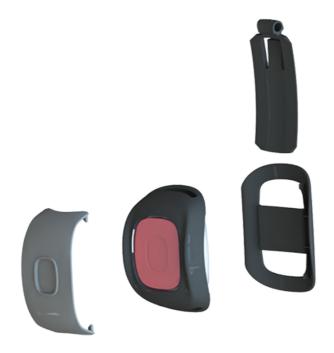

## 1 SMILE Parts

### 1.1 SMILE Easy Press Adapter

1.2 The SMILE Easy Press Adapter is an accessory to help facilitate pressing the SMILE unit.

#### 1.3 SMILE Unit

The SMILE unit can be worn with a wristband or be fitted with a clip and/or a necklace.

## 1.4 SMILE Clip

If the Clip is fitted, the Pin must be used to fasten it. When using the clip with the PIN, the SMILE can be worn with the necklace and the clip enables the user to fasten the unit onto their clothes, eg. during meals etc.

#### 1.5 SMILE Pin

The necklace is fitted to the SMILE Pin when delivered.