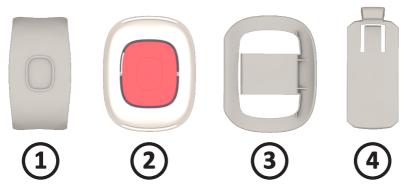

# **SMILE Mounting Instruction**

Item Denomination

| 0 | SMILE Easy Press Adapter                                         |
|---|------------------------------------------------------------------|
| 2 | SMILE                                                            |
| 3 | SMILE Clip                                                       |
| 4 | SMILE Pin (necklace string not shown but mounted when delivered) |
|   | SMILE Wristband (not in picture)                                 |

## 1 SMILE Parts

### 1.1 SMILE Easy Press Adapter

1.2 The SMILE Easy Press Adapter is an accessory to help facilitate pressing the SMILE unit.

#### 1.3 SMILE Unit

The SMILE unit can be worn with a wristband or be fitted with a clip and/or a necklace.

## 1.4 SMILE Clip

If the Clip is fitted, the Pin must be used to fasten it. When using the clip with the PIN, the SMILE can be worn with the necklace and the clip enables the user to fasten the unit onto their clothes, eg. during meals etc.

#### 1.5 SMILE Pin

The necklace is fitted to the SMILE Pin when delivered.