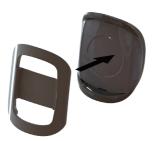

## 2.1 Fitting the Clip and Pin

The pictures below illustrates how to fit the clip and pin. If the clip is not used, then it can be omitted from the fitting.

Place the clip to the bottom of the SMILE and insert the pin. Press it downward in the wrustband fitting holes and until you hear a "Click". To release the Pin from the SMILE, press the latch and pull upp the Pin.