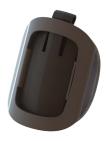

### 1.1 SMILE Easy Press Adapter

1.2 The SMILE Easy Press Adapter is an accessory to help facilitate pressing the SMILE unit.