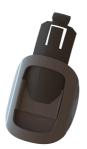

# **SMILE Mounting Instruction**

Item Denomination

| 0 | SMILE Easy Press Adapter                                         |
|---|------------------------------------------------------------------|
| 2 | SMILE                                                            |
| 3 | SMILE Clip                                                       |
| 4 | SMILE Pin (necklace string not shown but mounted when delivered) |
|   | SMILE Wristband (not in picture)                                 |

## 1 SMILE Parts