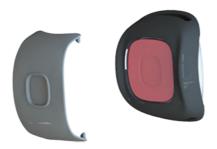

## 1.4 SMILE Clip

If the Clip is fitted, the Pin must be used to fasten it. When using the clip with the PIN, the SMILE can be worn with the necklace and the clip enables the user to fasten the unit onto their clothes, eg. during meals etc.

#### 1.5 SMILE Pin

The necklace is fitted to the SMILE Pin when delivered.

## 2.1 Fitting the Clip and Pin

The pictures below illustrates how to fit the clip and pin. If the clip is not used, then it can be omitted from the fitting.

Place the clip to the bottom of the SMILE and insert the pin. Press it downward in the wrustband fitting holes and until you hear a "Click". To release the Pin from the SMILE, press the latch and pull upp the Pin.